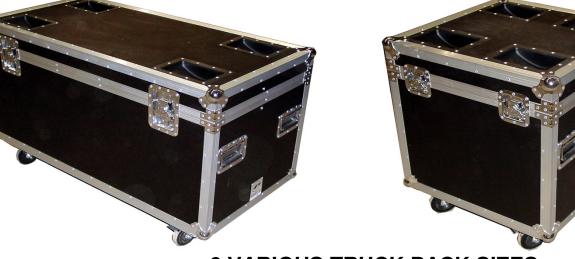

## PHONE

323-585-4447

FAX 323-585-4448

EMAIL INFO@PROCASES.COM

WWW PROCASES.COM

**6 VARIOUS TRUCK PACK SIZES** 

These new sizes are perfect for 90" wide and 96" wide trunks. They all feature 1/2" plywood A.T.A. construction with all recessed hardware. 4x2 heavy-duty PU casters. Carpet lined interior. Deep caster cups on lid. All recessed latches and handles. These cases are in stock and ready to ship and come with our limited lifetime warranty.

| ITEM PART # | Outside Dims     | Inside Dims    | Price |
|-------------|------------------|----------------|-------|
| AC-TP2      | 48 x 32 x 24     | 46 x 30 x 22   | \$878 |
| AC-TP3      | 48 x 24 x 24     | 46 x 22 x 22   | \$768 |
| AC-TP4      | 24 x 24 x 24     | 22 x 22 x 22   | \$658 |
| AC-MTP2     | 45 x 22.5 x 24   | 43 x 20.5 x 22 | \$834 |
| AC-MTP3     | 30 x 22.5 x 24   | 28 x 20.5 x 22 | \$702 |
| AC-MTP4     | 22.5 x 22.5 x 24 | 28 x 20.5 x 22 | \$614 |